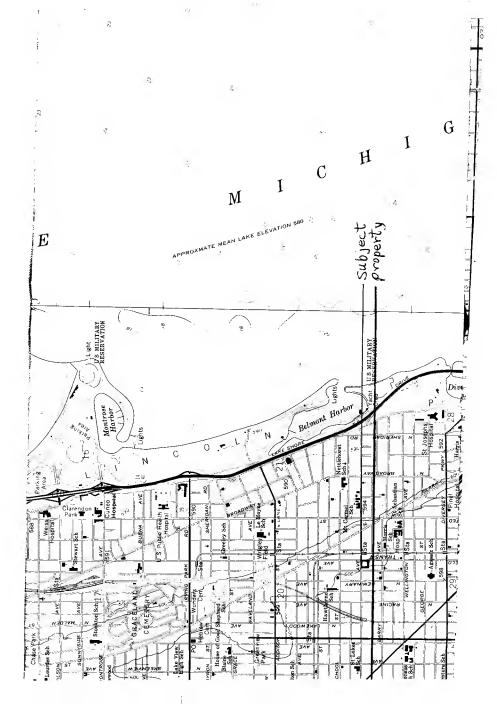

|                       |                                        |                                        |



Junf. 0180



### United States Department of the Interior

NATIONAL PARK SERVICE WASHINGTON, D.C. 20240

The Director of the National Park Service is pleased to inform you that the following properties have been entered in the National Register of Historic Places beginning February 26, 1984 and ending March 3. 1984. For further information call (202) 343-9552.

STATE, County, Vicinity, Property, Address, (Date Listed)

ALASKA, Fairbanks Division, Fairbanks vicinity, Goldstream Dredge No. 8, Steese Hwy. (02/28/84)

ARIZONA, Cochise County, Douglas, El Paso and Southwestern Railroad YMCA, 1000 Pan American Ave. (03/01/84)

ARIZONA, Navajo County, Winslow vicinity, Chevelon Ruin, SE of Winslow (03/01/84) ARIZONA, Navajo County, Winslow vicinity, Homolovi III, N of Winslow (03/01/84)

CONNE